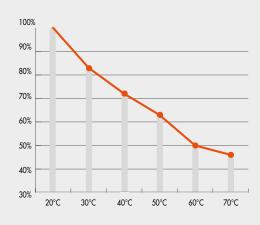

|                 | Hose dimensions (mm) |     |             | Material<br>lenght | Operating<br>Lenght | Retracted<br>lenght | Turns N° | Ø spiral winding | Ø spiral exterior | iØi - oØe Coil | Weight | Working pressure (23°C) | Colors |
|-----------------|----------------------|-----|-------------|--------------------|---------------------|---------------------|----------|------------------|-------------------|----------------|--------|-------------------------|--------|
| Cod.            | oØe                  | iØi | Wall thick. | m                  | m                   | mm                  | N        | mm               | mm                | mm             | g/N    | BAR                     |        |
| SPA12EHF4X6X30  | 6 ± 0.07             | 4   | 1 ± 0.07    | 30                 | 19.5                | 991                 | 157      | 55               | 67                | 55-67          | 538.6  | 21                      | A-B    |
| SPA12EHF6X8X30  | $8 \pm 0.07$         | 6   | 1 ± 0.07    | 30                 | 19.5                | 1035                | 123      | 70               | 86                | 70-86          | 754.2  | 15                      | A-B-R  |
| SPA12EHF8X10X30 | $10 \pm 0.07$        | 8   | 1 ± 0.07    | 30                 | 19.5                | 1010                | 96       | 90               | 110               | 90-110         | 969.7  | 11                      | A-AR-B |